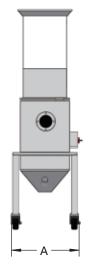

#### ■ Outline Drawings

#### ■ Specifications

| Model             |     | F\$250        | F\$340        |
|-------------------|-----|---------------|---------------|
| Drive Power       | kw  | 1.1           | 1.5           |
| Chopped Mouth     | mm  | 252×252       | 252×341       |
| Speed             | rpm | 32            | 32            |
| Claw Knife Number |     | 2             | 3             |
| Cutter Number     |     | 3             | 4             |
| Body Size         | mm  | 1000×460×1360 | 1100×460×1360 |
| Crushing Ability  | kg  | ≥ 10          | ≥ 10          |
| Weight            | kg  | 180           | 220           |
| Noise Value       | db  | 60-73         | 60-75         |
| Dimension         |     |               |               |
| Width A           | mm  | 425           | 513           |
| Length B          |     | 890           | 940           |
| Height C          |     | 746           | 796           |
| Height D          |     | 662           | 712           |