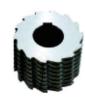

nected by a coupling to make the crushing run smoothly, and it is more convenient and quick to replace the motor.
- The torque arm flange fixed speed reducer is used for stable operation and low noise.
- The motor is automatically reversed and alarmed for the resistance, and then the blocked material is automatically reset.
- Feeding hopper is made of double stainless steel to reduce noise
- The feeding box is made of transparent PC, which is convenient to view.
- Low power, high torque, slow speed, no overheating, long service life.

- The screenless is designed to smash the particles evenly and the powder content is very small. Can be mixed with new materials immediately.
- Unique design of the tool cutting not only reduce dust but also durable.



Screenless tool blade



FS Control













## ■ Application

Suitable for plastic injection molding machines and robots or with a belt conveyor to crush the regrind materials or a small amount of defective products • It has the advantages of low speed, large transmission torque, low noise, less dust and easy operation

#### Options

- The recycling system can easily return the crushed material in the box by high pressure air to the proportion valve for mixing materials and reuse, and increase the regrind materials of qualified rate of finished products.
- Optional voltage
- Number of blades
- Optional hopper



- 1 Hopper Loader
- 2 Hopper dryer
- 3 Cyclone separator
- (4) Proportional three socket
- (5) SHY Main Pump
- 6 Screenless Crusher
- 7 Material Tank



- 1 Proportional valve
- 2 Hopper Loader
- 3 Compact Dryers
-