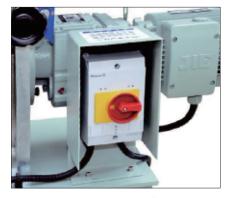

in shaft are connected by a coupling to make the crushing run smoothly, and it is more convenient and quick to replace the motor.
- The torque arm flange fixed speed reducer is used for stable operation and low noise.
- The motor is automatically reversed and alarmed for the resistance, and then the blocked material is automatically reset.
- Feeding hopper is made of double stainless steel to reduce noise
- The feeding box is made of transparent PC, which is convenient to view.
- Low power, high torque, slow speed, no overheating, long service life.

- The screenless is designed to smash the particles evenly and the powder content is very small. Can be mixed with new materials immediately.
- Unique design of the tool cutting not only reduce dust but also durable.



Screenless tool blade



FS Control













## ■ Application

Suitable for plastic injection molding machines and robots or with a belt conveyor to crush the regrind materials or a small amount of defective products • It has the advantages of low speed, large transmission torque, low noise, less dust and easy operation

#### Options

- The recycling system can easily return the crushed material in the box by high pressure air to the proportion valve for mixing materials and reuse, and increase the regrind materials of qualified rate of finished products.
- Optional voltage
- Number of blades
- Optional hopper



- 1 Hopper Loader
- 2 Hopper dryer
- 3 Cyclone separator
- (4) Proportional three socket
- (5) SHY Main Pump
- 6 Screenless Crusher
- 7 Material Tank



- 1 Proportional valve
- 2 Hopper Loader
- 3