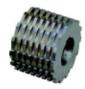

onnected by a coupling to make the crushing run smoothly, and it is more convenient and quick to replace the motor.
- The torque arm flange fixed speed reducer is used for stable operation and low noise.
- The motor is automatically reversed and alarmed for the resistance, and then the blocked material is automatically reset.
- Feeding hopper is made of double stainless steel to reduce noise
- The feeding box is made of transparent PC, which is convenient to view.
- Low power, high torque, slow speed, no overheating, long service life.

- The screenless is designed to smash the particles evenly and the powder content is very small. Can be mixed with new materials immediately.
- Unique design of the tool cutting not only reduce dust but also durable.



Screenless tool blade



FS Control













## ■ Application

Suitable for plastic injection molding machines and robots or with a belt conveyor to crush the regrind materials or a small amount of defective products • It has the advantages of low speed, large transmission torque, low noise, less dust and easy operation

#### Options

- The recycling system can easily return the crushed material in the box by high pressure air to the proportion valve for mixing materials and reuse, and increase the regrind materials of qualified rate of finished products.
- Optional voltage
- Number of blades
- Optional hopper



- 1 Hopper Loader
- 2 Hopper dryer
- 3 Cyclone separator
- (4) Proportional three socket
- (5) SHY Main Pump
- 6 Screenless Crusher
- 7 Material Tank



- 1 Proportional valve
- 2 Hopper Loader
- 3 Compact Dryers