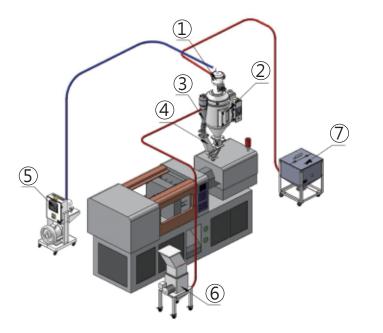

- 1 Hopper Loader
- 2 Hopper dryer
- 3 Cyclone separator
- (4) Proportional three socket
- (5) SHY Main Pump
- 6 Screenless Crusher
- 7 Material Tank

- 1 Proportional valve
- 2 Hopper Loader
- 3 Compact Dryers
- (4) Material Tank
- (5) Screenless Crusher