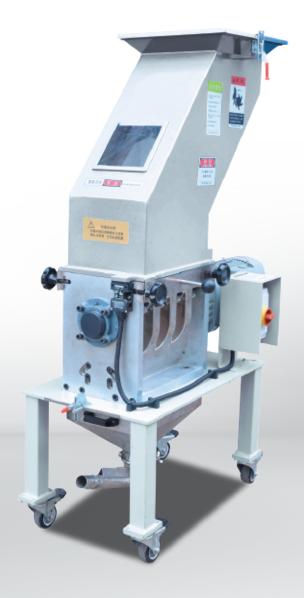

HERE BEGINS YOUR ULTIMATE VALUE

# FS Series Screenless Crusher

FS250



# FS Series

## Screenless Crusher

## ■ Coding Principle





#### ■ Features

- Adopting foreign brand of speed reducer motor, stable performance and long service life
- Adopting integrated design of the tooth cutter and the claw knife, and the coarse crushing and the fine crushing are carried out simultaneously, and the crushing is well mixed.
- The new trapezoidal tooth cutter reduces the possibility of stress concentration and increases the bearing capacity.
- Change the direction of the force, reduce the amount of force, and thus the tool life is longer
- The motor and the main shaft are connected by a coupling to make the crushing run smoothly, and it is more convenient and quick to replace the motor.
- The torque arm flange fixed speed reducer is used for stable operation and low