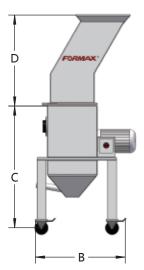

#### ■ Outline Drawings

#### ■ Specifications

| Model             |     | F\$250        | F\$340        |
|-------------------|-----|---------------|---------------|
| Drive Power       | kw  | 1.1           | 1.5           |
| Chopped Mouth     | mm  | 252×252       | 252×341       |
| Speed             | rpm | 32            | 32            |
| Claw Knife Number |     | 2             | 3             |
| Cutter Number     |     | 3             | 4             |
| Body Size         | mm  | 1000×460×1360 | 1100×460×1360 |
| Crushing Ability  | kg  | ≥ 10          | ≥ 10          |
| Weight            | kg  | 180           | 220           |
| Noise Value       | db  | 60-73         | 60-75         |
| Dimension         |     |               |               |
| Width A           | mm  | 425           | 513           |
| Length B          |     | 890           | 940           |
| Height C          |     | 746           | 796           |
| Height D          |     | 662           | 712           |