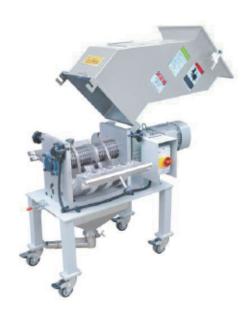

#### ■ Working Principle

The crusher drives the rotary knife with high speed by the motor and go with fixed knife, using the gap between the rotary knife and the fixed knife to make an incision from crushing and shearing of regrind materials and then break the large regrind.