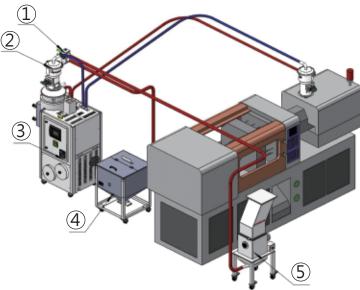

- 1 Hopper Loader
- 2 Hopper dryer
- 3 Cyclone separator
- (4) Proportional three socket
- (5) SHY Main Pump
- 6 Screenless Crusher
- 7 Material Tank

- 1 Proportional valve
- 2 Hopper Loader
- 3 Compact Dryers
- (4) Material Tank
- (5) Screenless Crusher