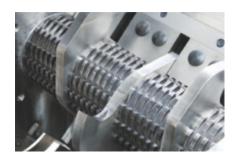

er
- The motor and the main shaft are connected by a coupling to make the crushing run smoothly, and it is more convenient and quick to replace the motor.
- The torque arm flange fixed speed reducer is used for stable operation and low noise.
- The motor is automatically reversed and alarmed for the resistance, and then the blocked material is automatically reset.
- Feeding hopper is made of double stainless steel to reduce noise
- The feeding box is made of transparent PC, which is convenient to view.
- Low power, high torque, slow speed, no overheating, long service life.

- The screenless is designed to smash the particles evenly and the powder content is very small. Can be mixed with new materials immediately.
- Unique design of the tool cutting not only reduce dust but also durable.



Screenless tool blade



FS Control













## ■ Application

Suitable for plastic injection molding machines and robots or with a belt conveyor to crush the regrind materials or a small amount of defective products • It has the advantages of low speed, large transmission torque, low noise, less dust and easy operation

#### Options

- The recycling system can easily return the crushed material in the box by high pressure air to the proportion valve for mixing materials and reuse, and increase the regrind materials of qualified rate of finished products.
- Optional voltage
- Number of blades
- Optional hopper



- 1 Hopper Loader
- 2 Hopper dryer
- 3 Cyclone separator
- (4) Proportional three socket
- (5) SHY Main Pump
- 6 Screenless Crusher
- 7 Material Tank



- 1 Proportional val